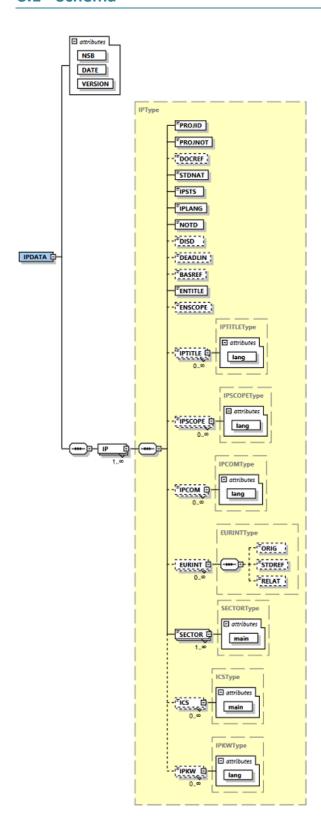

### 3.1 Schema

### 3.2 Data fields

### 3.2.1 Header info

| Name    | Туре    | Data              | Description                                                                             | Obligation |
|---------|---------|-------------------|-----------------------------------------------------------------------------------------|------------|
| NSB     | String  | Organisation name | CEN or CENELEC member or affiliate name.  Examples: AFNOR, UTE, NEN, DKE, UNI, DPS, SII | Compulsory |
| DATE    | Date    | Date of file      | Date the file was generated (in format YYYY-MM-DD)  Example: 2012-04-27                 | Compulsory |
| VERSION | Integer | Version number    | = 1                                                                                     | Compulsory |

### 3.2.2 Infopro notifications information

| Name    | Туре    | Data                        | Description                                                                                                                                                                                                  | Obligation |
|---------|---------|-----------------------------|--------------------------------------------------------------------------------------------------------------------------------------------------------------------------------------------------------------|------------|
| PROJID  | String  | Project identification      | Alpha-numeric code uniquely identifying a project. 8 characters maximum.                                                                                                                                     | Compulsory |
| PROJNOT | Integer | Project notification number | Sequence number of the notification, i.e. 1 = first notification, 2 = second notification                                                                                                                    | Compulsory |
| DOCREF  | String  | Document identifier         | Reference of the document at the time of the notification.                                                                                                                                                   | Optional   |
| STDNAT  | String  | Standard nature             | Specification of the nature of the future national publication.  Values:  'Standard'  'Other'                                                                                                                | Compulsory |
| IPSTS   | Integer | Project status              | Specifies the stage of progress at the time of notification.  Values:  - 1 = Project established  - 2 = Draft for public enquiry  - 3 = Published standard  - 4 = Merging  - 5 = Splitting  - 6 = Not active | Compulsory |

| Name    | Туре   | Data                     | Description                                                                                                                | Obligation                                                                        |
|---------|--------|--------------------------|----------------------------------------------------------------------------------------------------------------------------|-----------------------------------------------------------------------------------|
| IPLANG  | String | Language of project      | Language code indicating the language of<br>the national project (ISO 639).<br>Examples: it, lv, es                        | Compulsory                                                                        |
| NOTD    | Date   | Notification date        | Date at which the NSB has notified CCMC of the project.                                                                    | Compulsory                                                                        |
| DISD    | Date   | Draft issue date         | Date of submission of a national draft standard to public enquiry.                                                         | Optional                                                                          |
| DEADLIN | Date   | Latest date for comments | Deadline for submission of comments on a national draft standard circulated for public enquiry.                            | Optional                                                                          |
| BASREF  | String | Basis national reference | Identifies one (or more) national technical document(s) which are revised/amended and are the subject of the notification. | Optional                                                                          |
| ENTITLE | String | English title            | The title of the national project in English.                                                                              | Compulsory                                                                        |
| ENSCOPE | String | English scope            | The scope of the national project in English.                                                                              | Optional                                                                          |
| IPTITLE | String | National title           | Title of the national project in one of the CEN member languages                                                           | Optional                                                                          |
| lang    | String | Language                 | Language code (ISO 639) of the title of the national project                                                               | Compulsory if<br>a non English<br>title is<br>provided                            |
| IPSCOPE | String | National scope           | Scope of the national project in one of the CEN member languages                                                           | Optional                                                                          |
| lang    | String | Language                 | Language code (ISO 639) of the scope of the national project                                                               | Compulsory if<br>a non English<br>scope is<br>provided                            |
| IPCOM   | String | National comment         | National comment in one of the CEN member languages                                                                        | Optional                                                                          |
| lang    | String | Language                 | Language code (ISO 639) of the national comment                                                                            | Compulsory if<br>a national<br>comment is<br>provided                             |
| ORIG    | String | Originating level        | Originating level (European or international)  Values: - European - International                                          | Compulsory if<br>there is a<br>relationship<br>with a non<br>national<br>standard |

| Name   | Туре    | Data                            | Description                                                                                                                                                                             | Obligation                                                                        |
|--------|---------|---------------------------------|-----------------------------------------------------------------------------------------------------------------------------------------------------------------------------------------|-----------------------------------------------------------------------------------|
| STDREF | String  | Non national standard reference | Designates the international or European work to which the national project is related                                                                                                  | Optional                                                                          |
| RELAT  | String  | Relationship                    | Identifies the relation between the national project and the European and/or International standards (cf ISO/IEC Guide 21-1:2005)  Values:  'Identical'  'Modified'  'Not equivalent'   | Compulsory if<br>there is a<br>relationship<br>with a non<br>national<br>standard |
| SECTOR | String  | Main sector                     | Activity Sector classification code allocated to the national project.  Examples: 01FOOD, 04BUIL, 07FUEL  See list of sectors in Annex 2                                                | Compulsory                                                                        |
| main   | Integer | Main flag                       | Flag used to indicate the principle Activity Sector code.  Values:  1 = Main sector  0 = Secondary sector                                                                               | Compulsory                                                                        |
| ICS    | String  | Main ICS                        | ICS classification code allocated to the national project. Only the main ICS should be encoded in this field. Secondary ICS are encoded in sheet "ICS".  Examples: 01.040.25, 49.030.50 | Optional                                                                          |
| main   | Integer | Main flag                       | Flag used to indicate the principle ICS code.  Values:  1 = Main ICS  0 = Secondary ICS                                                                                                 | Compulsory                                                                        |
| IPKW   | String  | English keyword                 | Keyword(s) in English.                                                                                                                                                                  | Optional                                                                          |
| lang   | String  | Language                        | Language code (ISO 639)                                                                                                                                                                 | Compulsory if keywords are provided                                               |